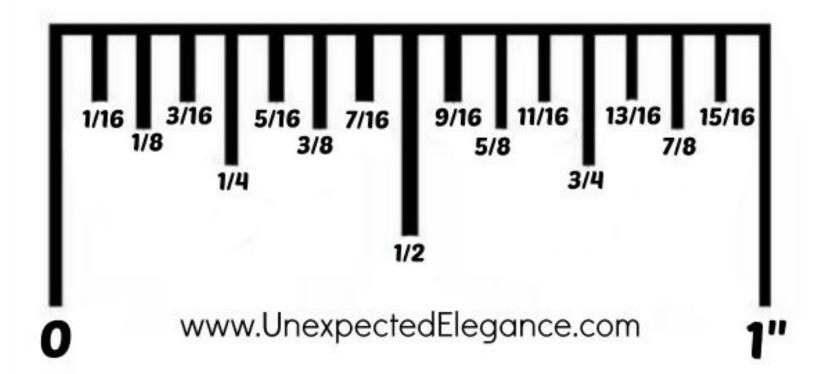

#### Bellwork:

On the next slide copy the super inch onto your own paper or print the slide. Then write in all of the 1/32 of an inch marks and label the measurements.

#### Learning Resources:

See learning resource Super Inch on the next page